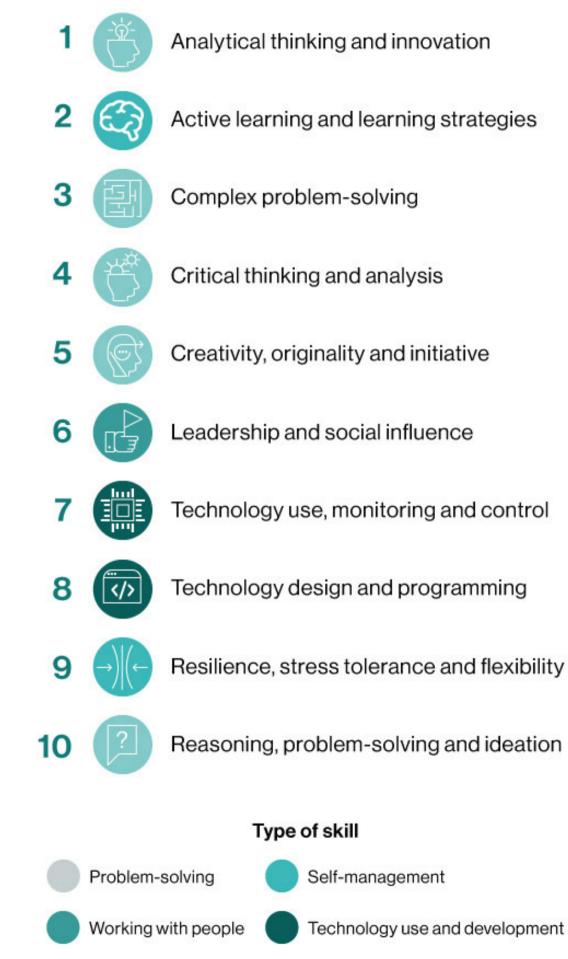

## WELCOME!

Locate your name plate
Get to know your tablemates



October 4, 2022

### Today's Agenda

- The Why
- Introductions
- Focus Activity "Back to the Future"
- Collective Commitments
- Student Information System Journey
- Wrap-Up and Adjourn



To gain feedback and increase transparency by engaging a diverse group of stakeholders in conversations centered on teaching, learning, and technology relevant to the WSD.

## HELLO MYNAMEIS







tv

0















































**university** born 2003





### **TOP 10 SKILLS OF 2025**









## Establishing Collective Commitments



### Drafting Collective Commitments

- Work collaboratively as a table group
- Use all words brought to the table
- Draft 1-2 sentences/phrases





Student Information System Journey





Fall '22 BEGIN NEW SIS DISCOVERY

23-24 NEW SIS TRAINING/MIGRATION

## 24-25 NEW SIS IMPLEMENTATION





### **SIS K-12**

| Search                                                  | Q ^ ~ | Alexander Ham                                                                                                       |                     | St               | udent Summary              |                 |                                 |
|---------------------------------------------------------|-------|---------------------------------------------------------------