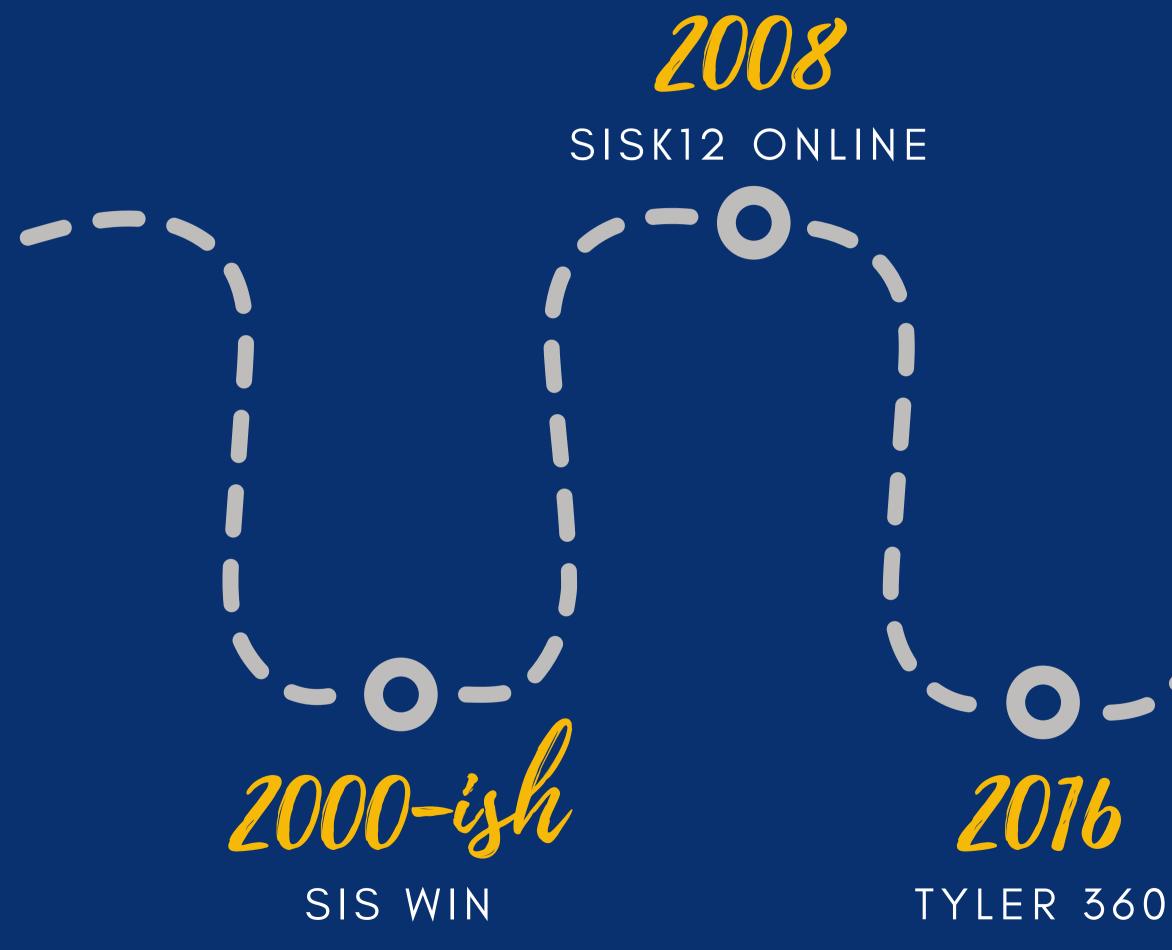

### Drafting Collective Commitments

- Work collaboratively as a table group
- Use all words brought to the table
- Draft 1-2 sentences/phrases

Student Information System Journey

Fall '22 BEGIN NEW SIS DISCOVERY

23-24 NEW SIS TRAINING/MIGRATION

## 24-25 NEW SIS IMPLEMENTATION